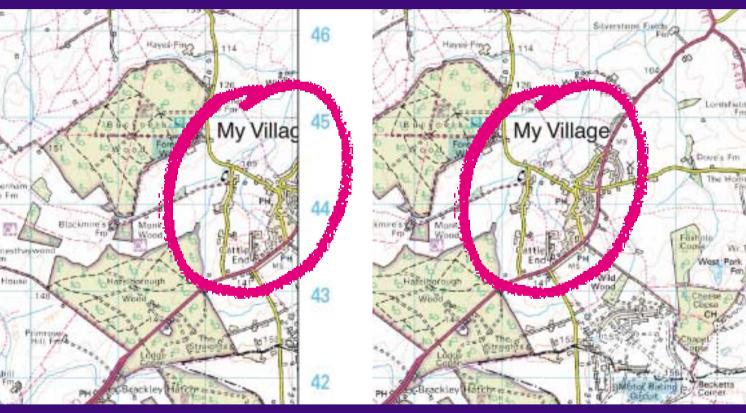

## CENTRALISE

OS Select allows you to position your own home or area of special interest at the centre of the map without it being cut by the sheet edges. It also means you only need to buy the minimum number of maps for your chosen area.