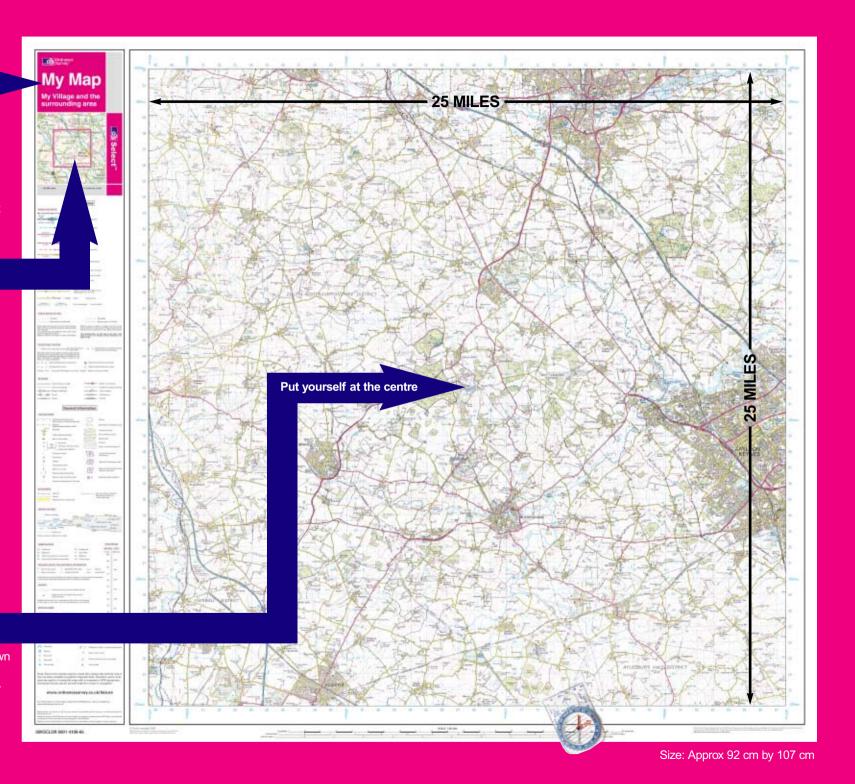

## CENTRALISE

OS Select allows you to position your own home or area of special interest at the centre of the map without it being cut by the sheet edges. It also means you only need to buy the minimum number of maps for your chosen area.